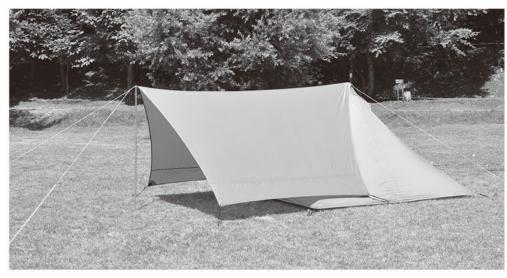

### 1 タープを本体にセットします

パンダ本体を設営しタープの端(A) をカラビナでテント本体 TOP にあ るループにセットします。 (図1参照)

#### 2 張り綱を張ります

テント本体 TOP にセットしたタープ の端についているループに張り綱を 写真のようにセットします。

この際タープ端についている白い生地 部分をテント頂上に載せて下さい。 ※重要※ カラビナは設営を楽にする ためのパーツで設営後は取り外します。

張り綱①、②をペグダウンします。 引きすぎるとテント本体が倒れますので軽く テンションがかかるようにしてください。