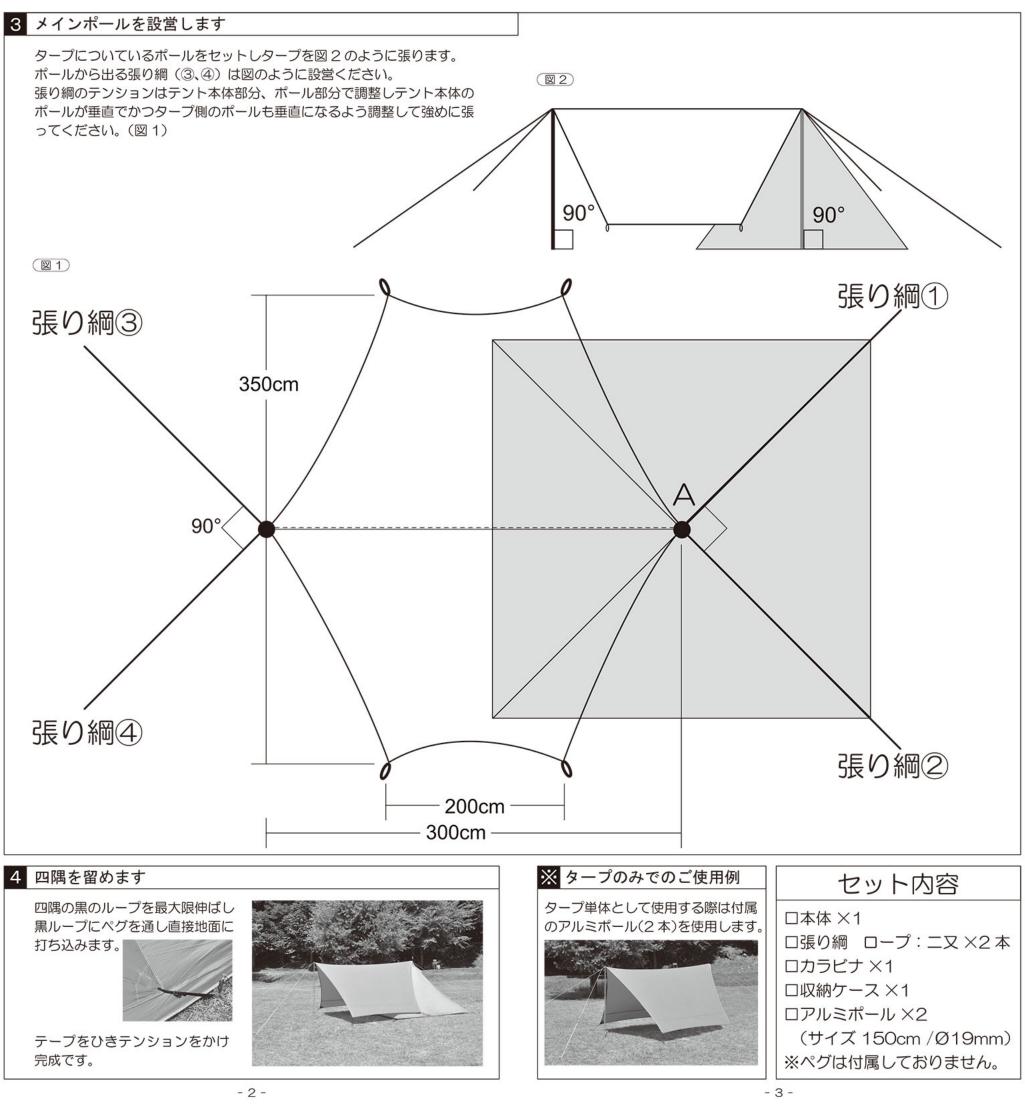

### 1 タープを本体にセットします

パンダ本体を設営しタープの端(A) をカラビナでテント本体 TOP にあ るループにセットします。 (図1参照)

#### 2 張り綱を張ります

テント本体 TOP にセットしたタープ の端についているループに張り綱を 写真のようにセットします。

この際タープ端についている白い生地 部分をテント頂上に載せて下さい。 ※重要※ カラビナは設営を楽にする ためのパーツで設営後は取り外します。

張り綱①、②をペグダウンします。 引きすぎるとテント本体が倒れますので軽く テンションがかかるようにしてください。